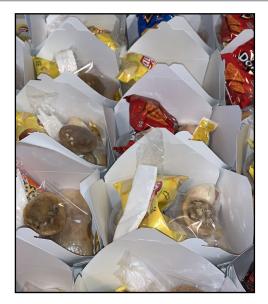

## Classic Ham Deli Ham, Lettuce, Tomato on Texas Cut white bread Turkey BLT Turkey, Provolone, Bacon, Lettuce, Tomato on Texas cut white bread Chicken Pesto Chicken Breast, Mozzarella, Pesto on Ciabatta Roast Beef Roast Beef, Provolone, Caramelized Onions, Truffle Aioli on Ciabatta Veggie on Ciabatta Grilled Veggies, Vegan Smoked Provolone, Alfalfa Sprouts All Menu options come with the following: **Bag of Chips** Fruit **Pasta Salad** Cookie **Bottled Water** Sodas (Coke & Sprite) or Local Drink (+\$2) Choose One \$15-18 per person